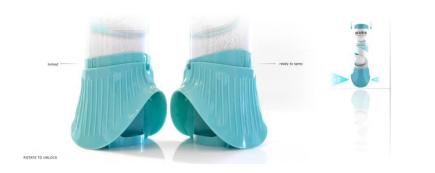

Being a first in its sector, the skirted cap system enables the spray to be opened and closed without touching the areas that interacts with the shoe during use. The two skirt parts display the on-off position, while they also strengthen the dynamism with their altering designs with changing positions.

The serrated outer skirt part provides a good grip while the upper hat-part ensures a nice touch in the hand during use.

**STUDIO:** Lotus Koru Evleri A2 Maden Mh. Sariyer 34450 Istanbul – TR T:+90 (212) 276 3540 F:+90 (212) 276 3541 E: <a href="mailto:info@mordagdesign.com">info@mordagdesign.com</a>