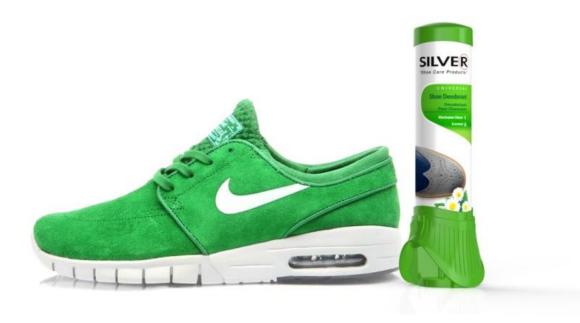

## **Shoe Deodorant**Product Design for **SILVER**

Silver Shoe Deo is an upside-down spray deodorant for shoes. Its full-hygiene cap system is a pioneer in its sector. With its dual direction nozzles, effective formula and dynamic design it allows you to live the energy in confidence.

With its energetic colors and dynamic lines of its 3 plastic parts, a dynamic design is aimed to achieve for Silver Shoe Deo. The product reinforces the advantage of its vibrant posture on the shelf with its effective ergonomics and full-hygiene cap system in use.

Being a first in its sector, the skirted cap system enables the spray to be opened and closed without touching the areas that interacts with the shoe during use. The two skirt parts display the on-off position, while they also strengthen the dynamism with their altering designs with changing positions.

The serrated outer skirt part provides a good grip while the upper hat-part ensures a nice touch in the hand during use.

**STUDIO:** Lotus Koru Evleri A2 Maden Mh. Sariyer 34450 Istanbul – TR T:+90 (212) 276 3540 F:+90 (212) 276 3541 E: <a href="mailto:info@mordagdesign.com">info@mordagdesign.com</a>