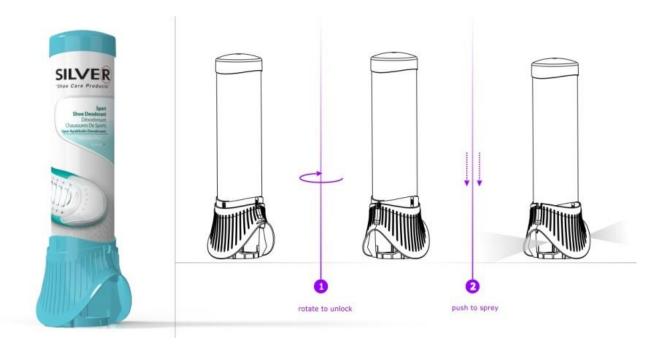

## **Shoe Deodorant**Product Design for **SILVER**

Silver Shoe Deo is an upside-down spray deodorant for shoes. Its full-hygiene cap system is a pioneer in its sector. With its dual direction nozzles, effective formula and dynamic design it allows you to live the energy in confidence.

Being a first in its sector, the skirted cap system enables the spray to be opened and closed without touching the areas that interacts with the shoe during use. The two skirt parts display the on-off position, while they also strengthen the dynamism with their altering designs with changing positions.

The serrated outer skirt part provides a good grip while the upper hat-part ensures a nice touch in the hand during use.

**STUDIO:** Lotus Koru Evleri A2 Maden Mh. Sariyer 34450 Istanbul – TR T:+90 (212) 276 3540 F:+90 (212) 276 3541 E: <a href="mailto:info@mordagdesign.com">info@mordagdesign.com</a>