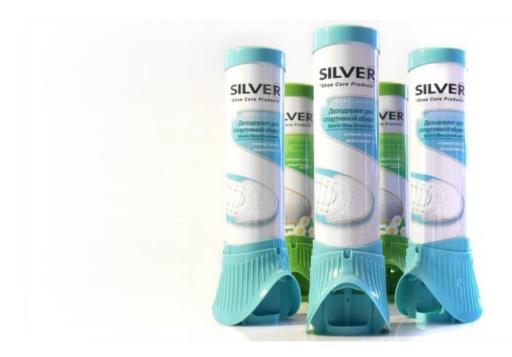

## **Shoe Deodorant**Product Design for **SILVER**

Silver Shoe Deo is an upside-down spray deodorant for shoes. Its full-hygiene cap system is a pioneer in its sector. With its dual direction nozzles, effective formula and dynamic design it allows you to live the energy in confidence.

With its energetic colors and dynamic lines of its 3 plastic parts, a dynamic design is aimed to achieve for Silver Shoe Deo. The product reinforces the advantage of its vibrant posture on the shelf with its effective ergonomics and full-hygiene cap system in use.

Being a first in its sector, the skirted cap system enables the spray to be opened and closed without touching the areas that interacts with the shoe during use. The two skirt parts display the on-off position, while they also strengthen the dynamism with their altering designs with changing positions.

The serrated outer skirt part provides a good grip while the upper hat-part ensures a nice touch in the hand during use.

**STUDIO:** Lotus Koru Evleri A2 Maden Mh. Sariyer 34450 Istanbul – TR T:+90 (212) 276 3540 F:+90 (212) 276 3541 E: <a href="mailto:info@mordagdesign.com">info@mordagdesign.com</a>