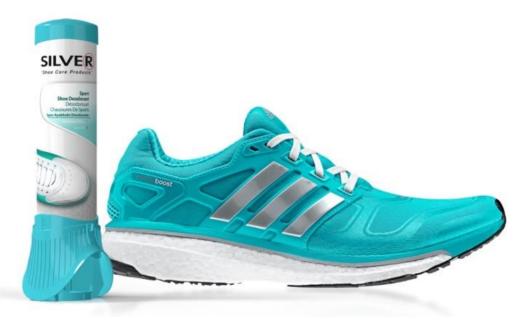

## **Shoe Deodorant**Product Design for **SILVER**

Silver Shoe Deo is an upside-down spray deodorant for shoes. Its full-hygiene cap system is a pioneer in its sector. With its dual direction nozzles, effective formula and dynamic design it allows you to live the energy in confidence.

With its energetic colors and dynamic lines of its 3 plastic parts, a dynamic design is aimed to achieve for Silver Shoe Deo. The product reinforces the advantage of its vibrant posture on the shelf with its effective ergonomics and full-hygiene cap system in use.

Being a first in its sector, the skirted cap system enables the spray to be opened and closed without touching the areas that interacts with the shoe during use. The two skirt parts display the on-off position, while they also strengthen the dynamism with their altering designs with changing positions.

The serrated outer skirt part provides a good grip while the upper hat-part ensures a nice touch in the hand during use.

**STUDIO:** Lotus Koru Evleri A2 Maden Mh. Sariyer 34450 Istanbul – TR T:+90 (212) 276 3540 F:+90 (212) 276 3541 E: <a href="mailto:info@mordagdesign.com">info@mordagdesign.com</a>