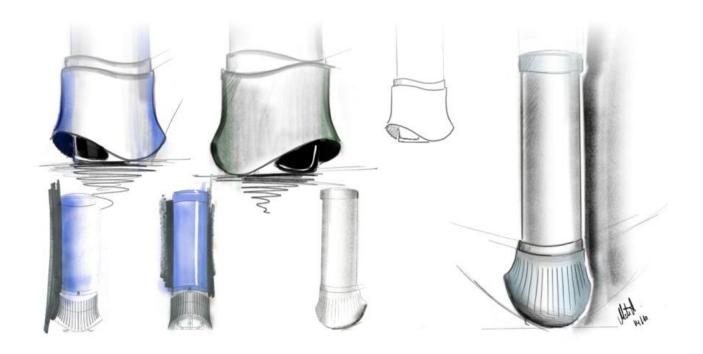

With its energetic colors and dynamic lines of its 3 plastic parts, a dynamic design is aimed to achieve for Silver Shoe Deo. The product reinforces the advantage of its vibrant posture on the shelf with its effective ergonomics and full-hygiene cap system in use.

Being a first in its sector, the skirted cap system enables the spray to be opened and closed without touching the areas that interacts with the shoe during use. The two skirt parts display the on-off position, while they also strengthen the dynamism with their altering designs with changing positions.

The serrated outer skirt part provides a good grip while the upper hat-part ensures a nice touch in the hand during use.

**STUDIO:** Lotus Koru Evleri A2 Maden Mh. Sariyer 34450 Istanbul – TR T:+90 (212) 276 3540 F:+90 (212) 276 3541 E: <a href="mailto:info@mordagdesign.com">info@mordagdesign.com</a>