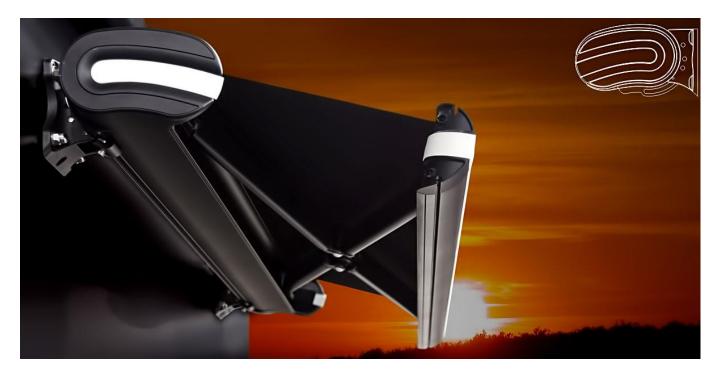

## PLATINUM... Casette Awning

for Palmiye

With its aluminum and steel structure, Platinum is a cassette awning. Its motorized system retracts the arms and awning fully into the cassette. With its fully automatic mechanical system and futuristic details it is the top model of its series.

Having an organic and dual-material composition on its side views as in all Regatta products, Platinum, with his maximum values of 360cm projection, 45degrees inclination and 550cm length, is at the top of his class.

The sophisticated sealing details provide full protection for his mechanism and awning; hence he is the first, complying fully with the definition of cassette awning in his class. The design aims to create a muscular posture in its lines, to visually highlight its durability and create confidence for its user.