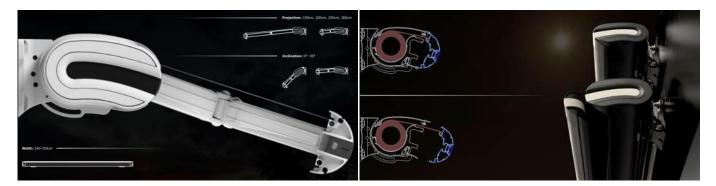

## PLATINUM... Casette Awning

for Palmiye

With its aluminum and steel structure, Platinum is a cassette awning. Its motorized system retracts the arms and awning fully into the cassette. With its fully automatic mechanical system and futuristic details it is the top model of its series.

Having an organic and dual-material composition on its side views as in all Regatta products, Platinum, with his maximum values of 360cm projection, 45degrees inclination and 550cm length, is at the top of his class.

The sophisticated sealing details provide full protection for his mechanism and awning; hence he is the first, complying fully with the definition of cassette awning in his class. The design aims to create a muscular posture in its lines, to visually highlight its durability and create confidence for its user.