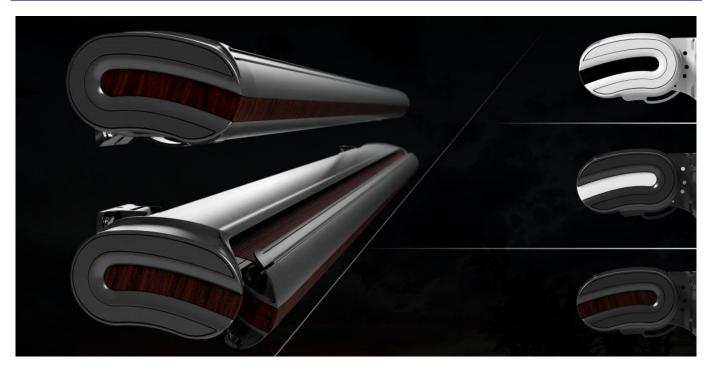

Having an organic and dual-material composition on its side views as in all Regatta products, Platinum, with his maximum values of 360cm projection, 45degrees inclination and 550cm length, is at the top of his class.

The sophisticated sealing details provide full protection for his mechanism and awning; hence he is the first, complying fully with the definition of cassette awning in his class. The design aims to create a muscular posture in its lines, to visually highlight its durability and create confidence for its user.