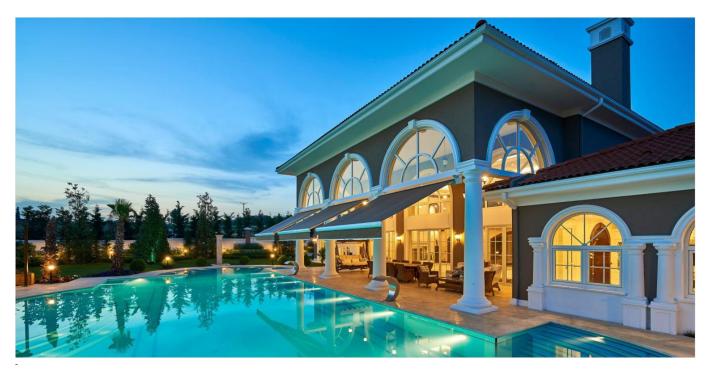

## PLATINUM... Casette Awning

for Palmiye

With its aluminum and steel structure, Platinum is a cassette awning. Its motorized system retracts the arms and awning fully into the cassette. With its fully automatic mechanical system and futuristic details it is the top model of its series.

Having an organic and dual-material composition on its side views as in all Regatta products, Platinum, with his maximum values of 360cm projection, 45degrees inclination and 550cm length, is at the top of his class.

Within the Mardin Rehabilition Project that is financially supported by European Union, 650 pieces of Platinum of variable projection values are used on the 1. Avenue, which is one of the protected areas of the region.